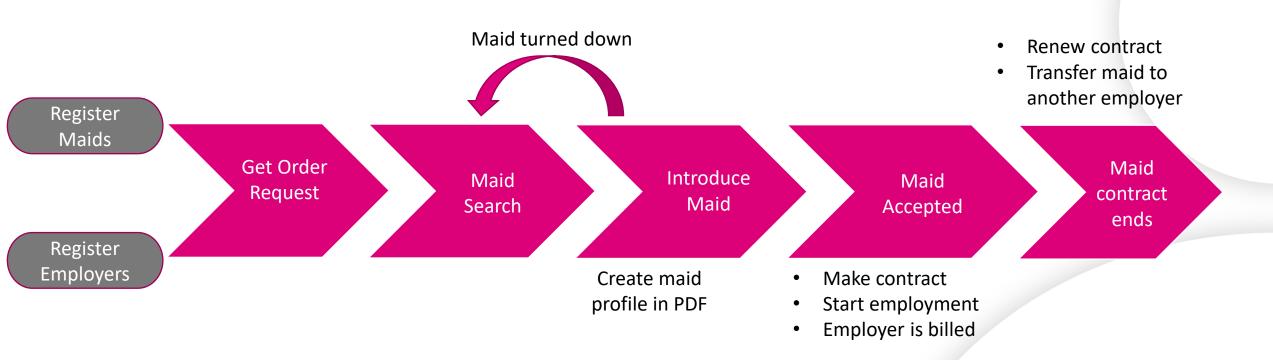

## **Maid Agency Business Flow**

PORTERS is an ALL-IN-ONE solution for Maid Agencies to easily manage data