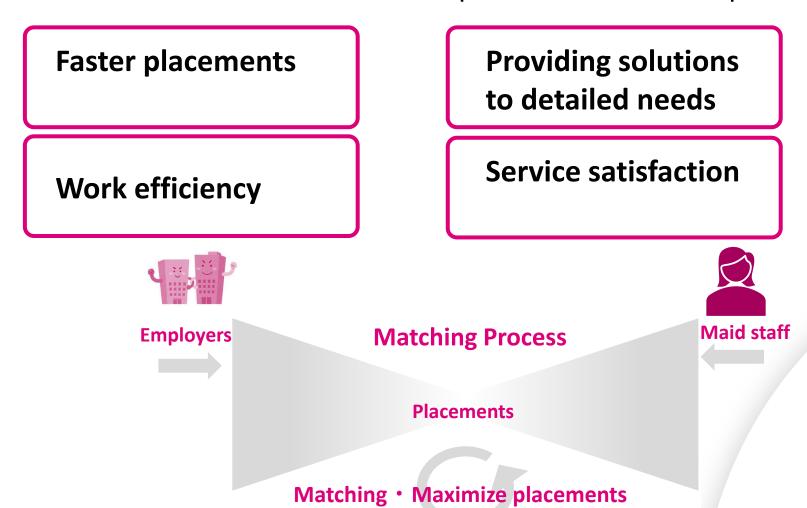

Speedy response to employers' requests results to:

- → Higher service satisfaction
- → Differentiation from competitors

With just one click:

- ✓ Search with high accuracy
- ✓ Search with no misses
- ✓ Instantly see search results

Provide the employer with multiple options to select the best match

#### With PORTERS, there is:

- ➤ No loss of opportunities
- > Efficient management of contracts
- Increased repeat contracts
- > Faster recommendation of maids

Satisfactory services, higher repeat contracts