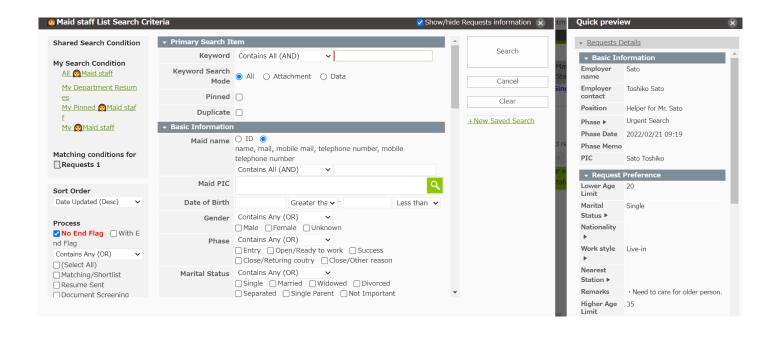

## **A Glimpse of PORTERS Solutions**

Customized entry form for maids

Easy Customization of fields

Unlimited usage, No initial cost, Affordable fee.