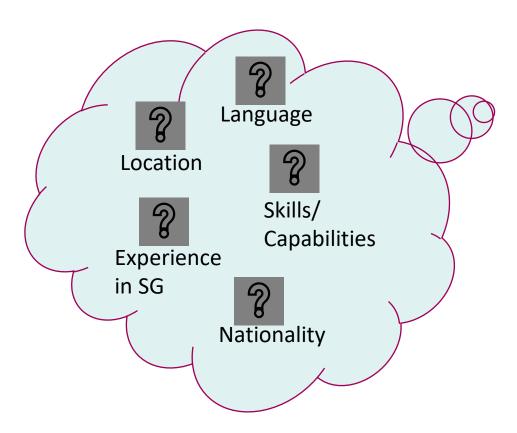

## A Glimpse of PORTERS Solutions

System matching with high accuracy

Easily create pdf by mouse clicks

Easily utilize your available resources to the maximum