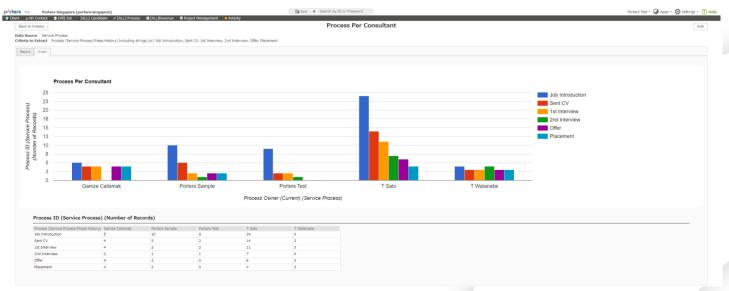

## A Glimpse of PORTERS Solutions

System matching with high accuracy

Easily create pdf by mouse clicks

Easily utilize your available resources to the maximum