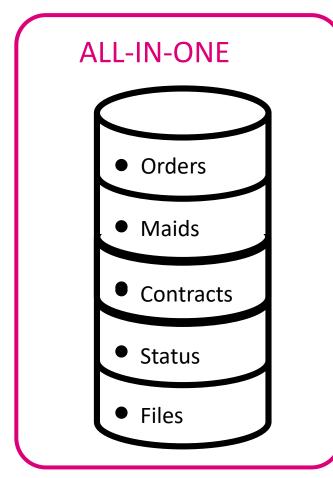

## **Maid Agency Business Flow**

PORTERS is an ALL-IN-ONE solution for Maid Agencies to easily manage data

## **A Glimpse of PORTERS Solutions**

Easily visualize company performance

Under Process

O
(0)

Start to work

O
(0)

ALL Data is Secured

Manage contract status, monitor demand and supply